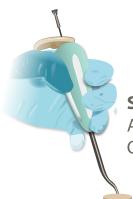

**Thumble** 

Handle Instrument

PluriStik Guide Wire

## DEEPER

Step 1: Assemble & Orient on Lesion

Step 2: Gently tap to depth stop

Step 3: Push thumble to extract pluristik. Repeat.

Microfracture

1mm K-Wire

**Nanofracture** 