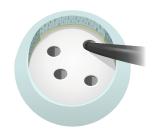

lly designed curve for hard to access ankle lesions
- Reduces surface skyving for off-axis channel preparation
- Improves bone marrow access for cartilage repair procedures



**Thumble** 



Handle Instrument



PluriStik Guide Wire

### SMALLER

\* "Significant enhancements were observed at the level of individual parameters and of overall histological articular cartilage repair, together with improved immunoreactivity to type II and type I collagen of the cartilaginous repair tissue. Second, the microarchitecture of both the subchondral bone plate and the subarticular spongiosa was better reconstituted." Eldracher M, Orth P, Cucchiarini M, Pape D, Madry H. Small subchondral drill holes improve marrow stimulation of articular cartilage defects. Am J Sports Med. 2014 Nov;42(11):2741-50.







1mm Channels NanoFx

## DEEPER



Step 1: Assemble & Orient on Lesion



Step 2: Gently tap to depth stop



Step 3: Push thumble to extract pluristik. Repeat.



Microfracture



1mm K-Wire



**Nanofracture** 

### BETTER

\* Figures:  $\triangle$  open trabecular channels: closed trabecular channels, microCT comparison: Axial (top), Sagittal (bottom).

#### **Ordering Information:**

A-Curve: 5500-4010: Hand Instrument • FURS-1101 / PleuriStik Guide Wire • FURS-0100 / Thumble Thumb Tab Accessory 15°: 5500-1020: Hand Instrument • FURS-2101 / PleuriStik Guide Wire • FURS-0100 / Thumble Thumb Tab Accessory

28 Forge Parkway • Franklin, MA 02038 15085203003 fax: 1508 528 3785 For more information, visit our website:

www.arthrosurface.com