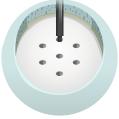

designed curve for hard to access ankle lesions
- Reduces surface skyving for off-axis channel preparation
- Improves bone marrow access for cartilage repair procedures



**Thumble** 



Handle Instrument



PluriStik Guide Wire

### SMALLER

\* "Significant enhancements were observed at the level of individual parameters and of overall histological articular cartilage repair, together with improved immunoreactivity to type II and type I collagen of the cartilaginous repair tissue. Second, the microarchitecture of both the subchondral bone plate and the subarticular spongiosa was better reconstituted." Eldracher M, Orth P, Cucchiarini M, Pape D, Madry H. Small subchondral drill holes improve marrow stimulation of articular cartilage defects. Am J Sports Med. 2014 Nov;42(11):2741-50.







1mm Channels NanoFx

## DEEPER



Step 1: Assemble & Orient on Lesion



Step 2: Gently tap to depth stop



Step 3: Push thumble to extract pluristik. Repeat.



Microfracture



1mm K-Wire



**Nanofracture** 

### BETTER

\* Figures:  $\triangle$  open trabecular channels: closed trabecular channels, microCT comparison: Axial (top), Sagittal (bottom).

#### **Ordering Information:**

A-Curve: 5500-4010: Hand Instrument • FURS-1101 / PleuriStik Guide Wire • FURS-0100 / Thumble Thumb Tab Accessory 15°: 5500-1020: Hand Instrument • FURS-2101 / PleuriStik Guide Wire • FURS-0100 / Thumble Thumb Tab Accessory

28 Forge Parkway • Franklin, MA 02038 15085203003 fax: 1508 528 3785 For more information, visit our website:

www.arthrosurface.com