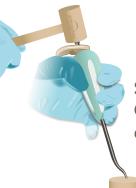

## DEEPER

Step 1: Assemble & Orient on Lesion

Step 2: Gently tap to depth stop

Step 3: Push thumble to extract pluristik. Repeat.

Microfracture

1mm K-Wire

**Nanofracture** 