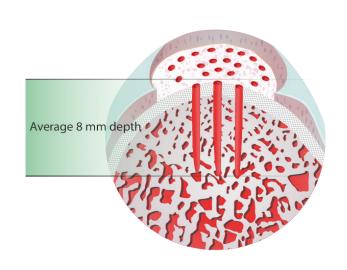

# SMALLER DEEPER BETTER

\*"The overriding finding of the present study is that small subchondral drill holes reflecting the physiological subchondral trabecular distance significantly improve osteochondral repair."

### SMALLER

\* "Significant enhancements were observed at the level of individual parameters and of overall histological articular cartilage repair, together with improved immunoreactivity to type II and type I collagen of the cartilaginous repair tissue. Second, the microarchitecture of both the subchondral bone plate and the subarticular spongiosa was better reconstituted." Eldracher M, Orth P, Cucchiarini M, Pape D, Madry H. Small subchondral drill holes improve marrow stimulation of articular cartilage defects. Am J Sports Med. 2014 Nov;42(11):2741-50.

### BETTER

\* Figures:  $\triangle$  open trabecular channels: closed trabecular channels, microCT comparison: Axial (top), Sagittal (bottom).