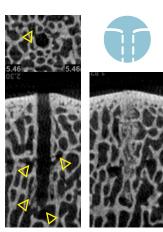

### BETTER

\* Figures:  $\triangle$  open trabecular channels: closed trabecular channels, microCT comparison: Axial (top), Sagittal (bottom).