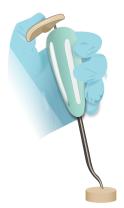

**Thumble** 

Handle Instrument

PluriStik Guide Wire

## DEEPER

Step 1: Assemble & Orient on Lesion

Step 2: Gently tap to depth stop

Step 3: Push thumble to extract pluristik. Repeat.

Microfracture

1mm K-Wire

**Nanofracture** 