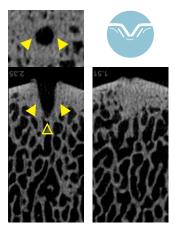

### BETTER

\* Figures:  $\triangle$  open trabecular channels: closed trabecular channels, microCT comparison: Axial (top), Sagittal (bottom).