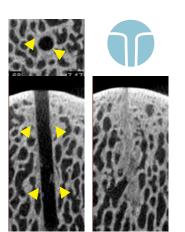

### BETTER

\* Figures:  $\triangle$  open trabecular channels: closed trabecular channels, microCT comparison: Axial (top), Sagittal (bottom).