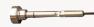

**Thumble** 

Handle Instrument

PluriStik Guide Wire

#### **Ordering Information:**

A-Curve: 5500-4010: Hand Instrument • FURS-1101 / PleuriStik Guide Wire • FURS-0100 / Thumble Thumb Tab Accessory 15°: 5500-1020: Hand Instrument • FURS-2101 / PleuriStik Guide Wire • FURS-0100 / Thumble Thumb Tab Accessory