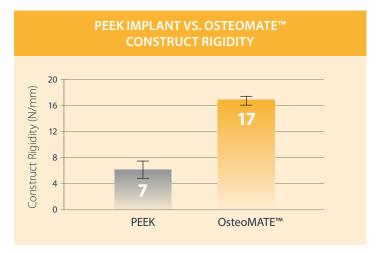

# Allograft Bone Fusion Complex

The OsteoMATE Allograft Fusion System creates an anatomic joint fusion complex of allograft tissue and native bone, and provides the following benefits:

- Modulus consistency between the OsteoMATE Allograft and native bone may result in a more streamlined force transmission at the joint site.
- Divergent angled pre-drilled screw holes facilitate dynamic compression of the bones being fused.